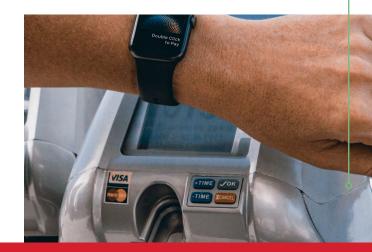

For another convenient mobile payment option, use your Smartphone with IPS fast and secure Contactless Payment system at the smart meter.

Follow the instructions on screen to start Contactless Payment.

## PLACE MOBILE DEVICE. SMART WATCH OR TOUCH-FREE CARD **OVER THE DISPLAY SCREEN**

to initiate payment.

Follow the instructions on the screen to select the desired amount of time and complete secure transaction.