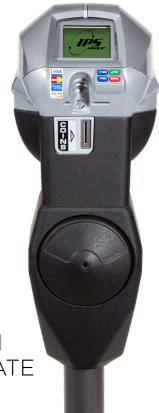

## HOW TO USE: SINGLE-SPACE SMART METER

## HOW TO USE: COIN OR CARD PAYMENT

## HOW TO USE: CONTACTLESS PAYMENT

Look at the Smart Meter screen and find parking rates, hours. time limits, and other important information. If the screen is dark.

If paying with coins, insert them into the coin slot. Quarters, dimes, nickels, and \$1 coins are accepted.