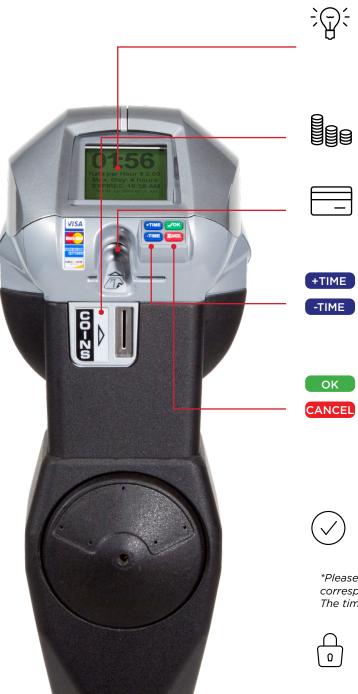

## HOW TO USE: CONTACTLESS PAYMENT

Look at the Smart Meter screen and find parking rates, hours. time limits, and other important information. If the screen is dark.

If paying with coins, insert them into the coin slot. Quarters, dimes, nickels, and \$1 coins are accepted.

press any button and it will light up.

If paying with credit or debit card, insert and remove your card. The Smart Meter accepts all major credit cards.

With the [+] and [-] buttons, select the amount of time. The cost is displayed underneath the time. There is no additional charge for using credit or debit cards.

Press the **[OK]** button to confirm your payment, or [CANCEL] button to stop your transaction. After 35 seconds, the meter will process the payment shown on the screen if neither button is pressed.

Wait for authorization of the card. (unless using Google or Apple Pay)

\*Please note that the time purchased at the meter corresponds only to the adjoining parking spot. The time purchased is not transferable.

PCI-DSS certified, ensuring safe and secure credit card transactions.